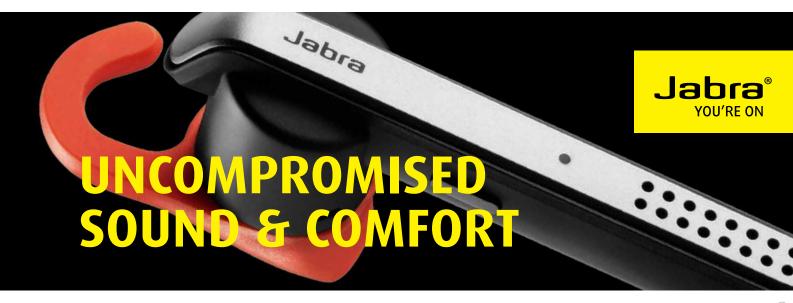

### SAY HELLO TO THE NEXT GENERATION

Jabra Stealth takes *Bluetooth*® headsets to the next level by being the first to incorporate the breakthrough microPOWER battery technology which allows for a significantly smaller design, longer talk time and a better comfort experience.

## Premium Sound - No Noise!

The headset features the latest, most advanced sound enhancement technologies. Noise Blackout™ reduces background noise from your conversations and together with HD voice, you are ensured of crystal clear conversations at both ends of the call.

## **Superior Comfort**

There's a completely new comfort experience with Jabra Stealth. The headset is significantly smaller and lighter and the weight of the headset is perfectly balanced in your ear. It's so discreet and comfortable that you'll hardly realise you're wearing it.