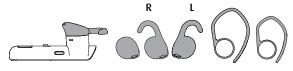

# 2 WEARING

The headset can be worn on the left or right ear. Additional eargels and earhooks available in the pack.

#### ATTACHING THE EARHOOK

| Y. O | On/off                                    | Slide the <b>on/off</b> switch                             |
|------|-------------------------------------------|------------------------------------------------------------|
|      | Answer/end call                           | Tap the answer/end button                                  |
|      | Reject call                               | Press and hold (1 sec) the answer/<br>end button           |
|      | Redial last number                        | Double-tap the <b>answer/end</b> button when not on a call |
|      | Activate voice controls (phone dependant) | Tap the <b>voice</b> button                                |
|      | Speaker volume                            | Use the volume controls on the connected mobile device     |