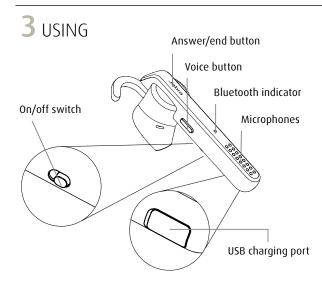

## CONNECT TO MOBILE DEVICE

- 1. Turn the headset on.
- 2. Press and hold (3 secs) the answer/ end button until the Bluetooth indicator flashes blue and pairing mode is announced in the headset. Follow the voice-quided instructions.

#### ATTACHING THE EARHOOK

| Y. O | On/off                                    | Slide the <b>on/off</b> switch                             |
|------|-------------------------------------------|------------------------------------------------------------|
|      | Answer/end call                           | Tap the answer/end button                                  |
|      | Reject call                               | Press and hold (1 sec) the answer/<br>end button           |
|      | Redial last number                        | Double-tap the <b>answer/end</b> button when not on a call |
|      | Activate voice controls (phone dependant) | Tap the <b>voice</b> button                                |
|      | Speaker volume                            | Use the volume controls on the connected mobile device     |

### **CHARGE THE HEADSET**

Pull back the charging cover to expose the USB charging port. It takes approx. 2 hours to fully charge the battery.