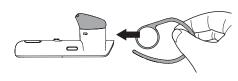

#### CONNECT TO MOBILE DEVICE (USING NFC)

- 1. Ensure that NFC is enabled on your mobile device.
- 2. Slowly slide the NFC zone of the headset against the NFC zone of the mobile device until a connection is confirmed.