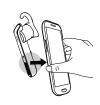

### **CHARGE THE HEADSET**

Pull back the charging cover to expose the USB charging port. It takes approx. 2 hours to fully charge the battery.