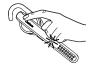

# 2 WEARING

The headset can be worn on the left or right ear. Additional eargels and earhooks available in the pack.

#### ATTACHING THE EARHOOK

| Y. O | On/off                                    | Slide the <b>on/off</b> switch                             |
|------|-------------------------------------------|------------------------------------------------------------|
|      | Answer/end call                           | Tap the answer/end button                                  |
|      | Reject call                               | Press and hold (1 sec) the answer/<br>end button           |
|      | Redial last number                        | Double-tap the <b>answer/end</b> button when not on a call |
|      | Activate voice controls (phone dependant) | Tap the <b>voice</b> button                                |
|      | Speaker volume                            | Use the volume controls on the connected mobile device     |