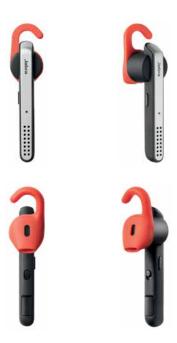

# 2 WEARING

The headset can be worn on the left or right ear. Additional eargels and earhooks available in the pack.

#### ATTACHING THE EARHOOK

| Y. O | On/off                                    | Slide the <b>on/off</b> switch                             |
|------|-------------------------------------------|------------------------------------------------------------|
|      | Answer/end call                           | Tap the answer/end button                                  |
|      | Reject call                               | Press and hold (1 sec) the answer/<br>end button           |
|      | Redial last number                        | Double-tap the <b>answer/end</b> button when not on a call |
|      | Activate voice controls (phone dependant) | Tap the <b>voice</b> button                                |
|      | Speaker volume                            | Use the volume controls on the connected mobile device     |